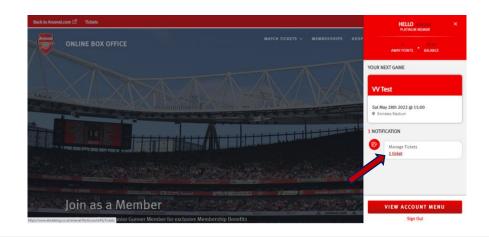

**Step 2:** Then, click on the head and shoulders icon in the top right-hand corner before clicking 'Manage Tickets'.

**Step 3:** The games which you require to be sent via the Ticket Transfer platform will appear and you will need to **select the relevant game.** 