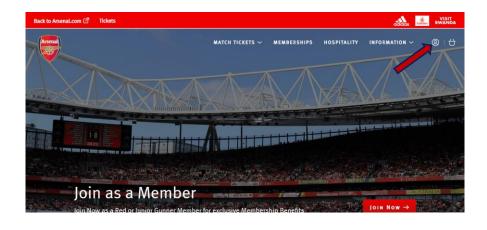

#### LINKING YOUR MEMBERSHIPS GUIDE

Step 1: To access Ticket Exchange, visit <a href="www.eticketing.co.uk/arsenal">www.eticketing.co.uk/arsenal</a> and <a href="Log In">Log In</a> to your account using the head and shoulders button in the top right-hand side of the screen.