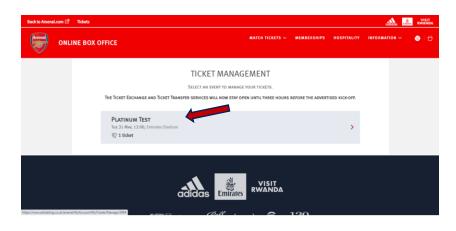

**Step 2:** Then, click on the head and shoulders icon in the top right-hand corner before clicking 'Manage Tickets'.

**Step 3:** The games which you require to be sent via the Ticket Transfer platform will appear and you will need to **select the relevant game.** 