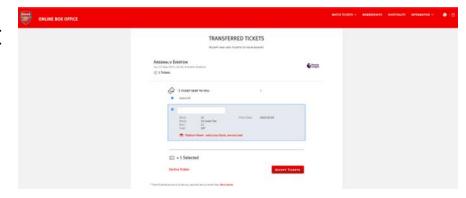

## **ACCEPTING TICKET TRANSFER**

**Step 4:** You will see a tab on the relevant fixture called **Tickets**, here you will see the ticket status of Pending, select either the **Accept** or Decline button.

ACCEPT TICKETS

Step 5: The ticket will be placed into your basket. A confirmation screen will appear, summarising the accepted ticket details. Select Proceed to Checkout to complete the transaction.

**Step 6:** Please accept the **Terms & Conditions** of this transaction.