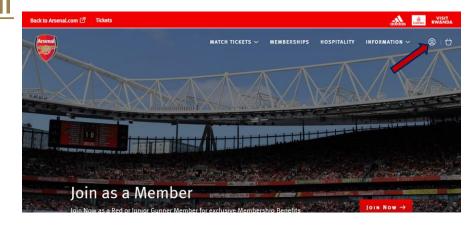

#### LINKING YOUR MEMBERSHIPS GUIDE

Step 1: To access Ticket Exchange, visit <a href="www.eticketing.co.uk/arsenal">www.eticketing.co.uk/arsenal</a> and <a href="Log In">Log In</a> to your account using the head and shoulders button in the top right-hand side of the screen.

#### Step 2:

Visit <a href="www.eticketing.co.uk/arsenal">www.eticketing.co.uk/arsenal</a> and <a href="Log In">Log In</a> to your account using the head and shoulders button in the top right-hand side of the screen.

## CANCELLING A TICKET TRANSFER

Step 1: Visit <a href="www.eticketing.co.uk/arsenal">www.eticketing.co.uk/arsenal</a>
and <a href="Log In">Log In</a> to your account using the head and shoulders button in the top right-hand side of the screen.