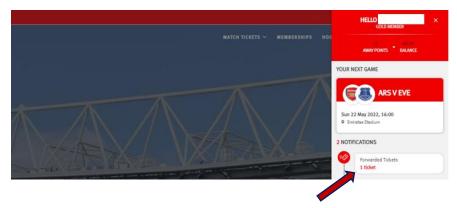

**Step 3:** Then, click on the head and shoulders icon in the top right-hand corner before clicking 'Forwarded Tickets'.

## **ACCEPTING TICKET TRANSFER**

**Step 4:** You will see a tab on the relevant fixture called **Tickets**, here you will see the ticket status of Pending, select either the **Accept** or Decline button.