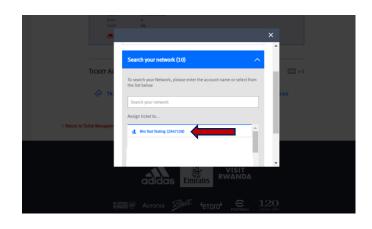

Step 4: Ensure that the box is ticked next to the desired seat to post for sale and click on 'Transfer To Friend' under 'Ticket Actions'.

**Step 5:** Select the desired **transferee** from your network.