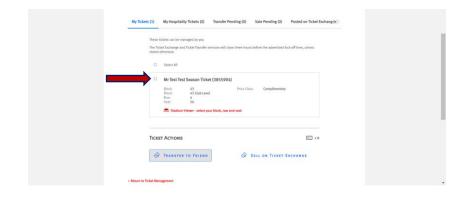

**Step 2:** Then, click on the head and shoulders icon in the top right-hand corner before clicking 'Manage Tickets'.

**Step 3:** The games which you require to be sent via the Ticket Transfer platform will appear and you will need to **select the relevant game.** 

Step 4: Ensure that the box is ticked next to the desired seat to post for sale and click on 'Transfer To Friend' under 'Ticket Actions'.

**Step 5:** Select the desired **transferee** from your network.