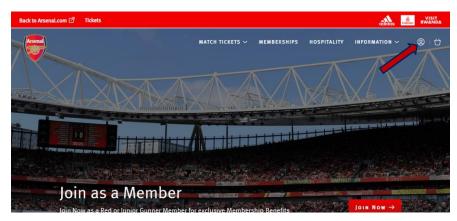

#### LINKING YOUR MEMBERSHIPS GUIDE

Step 1: To access Ticket Exchange, visit <a href="www.eticketing.co.uk/arsenal">www.eticketing.co.uk/arsenal</a> and <a href="Log In">Log In</a> to your account using the head and shoulders button in the top right-hand side of the screen.

**Step 2:** Then, click on the head and shoulders icon in the top right-hand corner before clicking 'Manage Tickets'.

**Step 3:** The games which you require to be sent via the Ticket Transfer platform will appear and you will need to **select the relevant game.** 

#### Step 2:

Visit <a href="www.eticketing.co.uk/arsenal">www.eticketing.co.uk/arsenal</a> and <a href="Log In">Log In</a> to your account using the head and shoulders button in the top right-hand side of the screen.