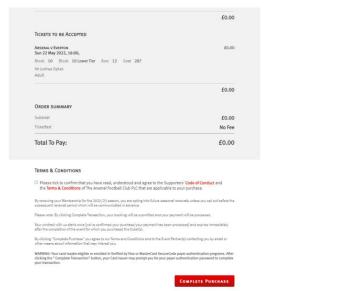

ACCEPT TICKETS

Step 5: The ticket will be placed into your basket. A confirmation screen will appear, summarising the accepted ticket details. Select Proceed to Checkout to complete the transaction.

**Step 6:** Please accept the **Terms & Conditions** of this transaction.

## ACCEPTING TICKET TRANSFER

Step 7: You will receive an email confirming your accepted ticket details.

If you are a member, your Digital Pass will be activated with the relevant ticket details.

If you are a non-member, you will receive a second email containing your print at home ticket.