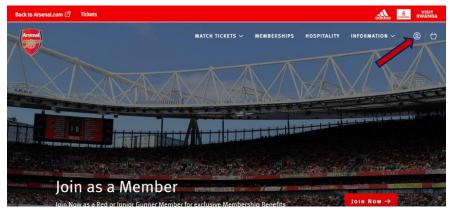

#### LINKING YOUR MEMBERSHIPS GUIDE

Step 1: To access Ticket Exchange, visit <a href="www.eticketing.co.uk/arsenal">www.eticketing.co.uk/arsenal</a> and <a href="Log In">Log In</a> to your account using the head and shoulders button in the top right-hand side of the screen.

**Step 2:** Then, click on the head and shoulders icon in the top right-hand corner before clicking 'Manage Tickets'.

**Step 3:** The games which you require to be sent via the Ticket Transfer platform will appear and you will need to **select the relevant game.** 