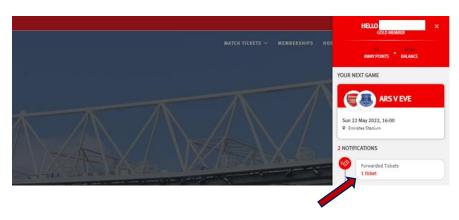

**Step 3:** Then, click on the head and shoulders icon in the top right-hand corner before clicking 'Forwarded Tickets'.

## **ACCEPTING TICKET TRANSFER**

**Step 4:** You will see a tab on the relevant fixture called **Tickets**, here you will see the ticket status of Pending, select either the **Accept** or Decline button.