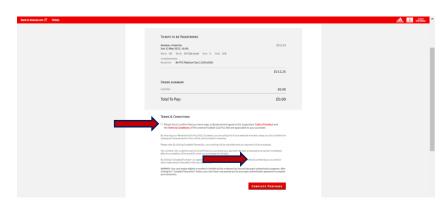

Step 6: You can then review the seats being sent and pay the £1 fee for Gold Members by proceeding to payment (no fee required for Premium Members).

| Dashboards: Transaction Tasks -   X | My Tickets - eTickets                      | × +                                                            |                                    |                             | ~        | -          | o        |   |
|-------------------------------------|--------------------------------------------|----------------------------------------------------------------|------------------------------------|-----------------------------|----------|------------|----------|---|
| ← → C ☆ ê eticketing.co             | o.uk/arsenal/MyAccount/MyTick              | cets/Confirm/3008?seatSelect                                   | ion=71569915&Market=TicketForward  | ding&PostingType=&IsUpgr    | Q B A    | *          | <b>a</b> | ) |
| Apps 🎄 Card History 👭 CRM           | 💗 Our Arsenal 🔇 Renewal - St               | tatistics 🚯 Welcome, Please                                    | Si 📆 V12 Finance   Login 🏺 https:/ | //preview.etic 🟺 Apply Chan | ges - eT |            |          |   |
|                                     |                                            |                                                                |                                    |                             | ٥        | didas Mili |          | L |
|                                     | Ticket Management > Manage Tick            | kets > Transfer to Friend                                      |                                    |                             |          |            |          |   |
|                                     |                                            |                                                                |                                    |                             |          |            |          |   |
|                                     | ARSENAL V EVERTO<br>Sun 22 May 2022, 16:00 |                                                                |                                    | Premier                     |          |            |          |   |
|                                     | 50% 22 Mar 2022, 16:00                     | O, EMPARES SHADION                                             |                                    |                             |          |            |          |   |
|                                     |                                            |                                                                |                                    |                             |          |            |          |   |
|                                     |                                            | ARE TRANSFERRING 1 TICKET TO M<br>g expires: Sun 22 May, 13:00 | R PT1 PLATINUM TEST 1 (2954382)    |                             |          |            |          |   |
|                                     |                                            |                                                                |                                    |                             |          |            |          |   |
|                                     | TT Transfer fee:                           |                                                                |                                    | £1.00                       |          |            |          |   |
|                                     | Send a Message                             | e to PT1                                                       |                                    |                             |          |            |          |   |
|                                     | Enjoy the game                             | el                                                             |                                    |                             |          |            |          |   |
|                                     |                                            |                                                                |                                    | A                           |          |            |          |   |
|                                     |                                            |                                                                |                                    |                             |          |            |          |   |
|                                     | Cancel                                     |                                                                | PROCEED TO PAYM                    | ENT                         |          |            |          |   |
|                                     |                                            |                                                                |                                    |                             |          |            |          |   |
|                                     | < Return to Ticket Management              | t                                                              |                                    |                             |          |            |          |   |
|                                     |                                            |                                                                |                                    |                             |          |            |          |   |

Step 7: Review the Terms & Conditions box and then finally click 'Complete Purchase'.

Step 8: You will receive two emails, one to confirm your credit card payment and a second email confirming your ticket(s) has been transferred to your selected recipient (pending their acceptance).