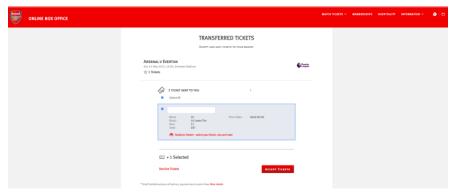

## **ACCEPTING TICKET TRANSFER**

**Step 4:** You will see a tab on the relevant fixture called **Tickets**, here you will see the ticket status of Pending, select either the **Accept** or Decline button.

ACCEPT TICKETS

Step 5: The ticket will be placed into your basket. A confirmation screen will appear, summarising the accepted ticket details. Select Proceed to Checkout to complete the transaction.

**Step 6:** Please accept the **Terms & Conditions** of this transaction.