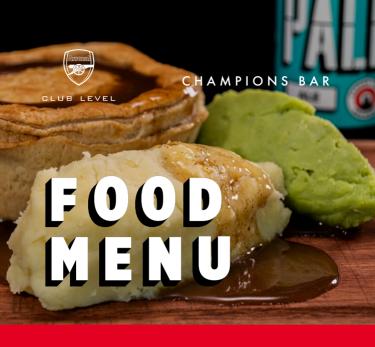

# **PIES**

## **CHUNKS OF DEVON PIE & MASH**

12.35

CHOOSE YOUR PIE, SERVED WITH BUTTERED MASH, MUSHY PEAS, CAMDEN PALE ALE GRAVY

### STEAK & ALE

LOCALLY SOURCED BEEF, ROASTED CARROT, CARAMELISED RED ONION