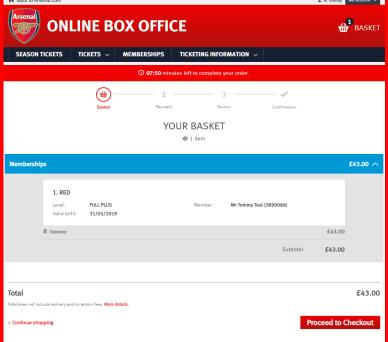

 Type in your membership number and password. Click Login.

 In the notification section click on Action Now.

 Review your information and click Add to basket

 Review the information and click Proceed to checkout.

 To pay by Card, enter your payment details, select your delivery option and click the Review Order button.

 Click the box acknowledging your agreement with the Terms
& Conditions of sale. Click Complete Transaction.