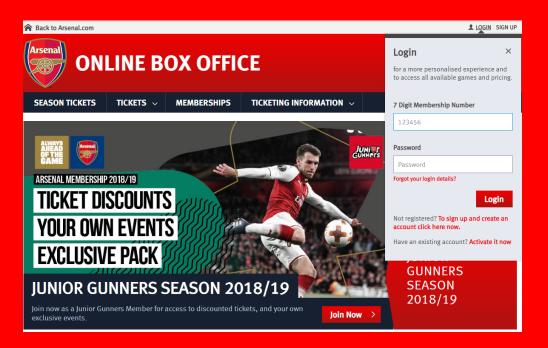

Arsenal.com walkthrough

 To activate your membership, please visit <a href="https://www.eticketing.co.uk/arsenal/">https://www.eticketing.co.uk/arsenal/</a> and click the Login button on the top-right of the screen.

 Type in your membership number and password. Click Login.

 In the notification section click on Action Now.

 Review your information and click Add to basket

 Review the information and click Proceed to checkout.