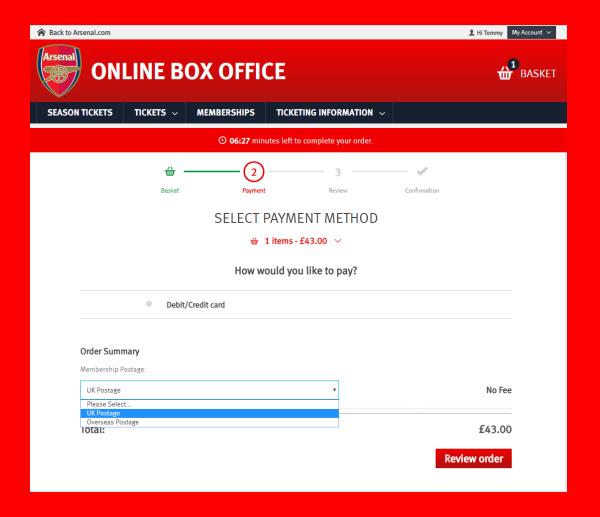

 To pay by Card, enter your payment details, select your delivery option and click the Review Order button.

 Click the box acknowledging your agreement with the Terms
& Conditions of sale. Click Complete Transaction.