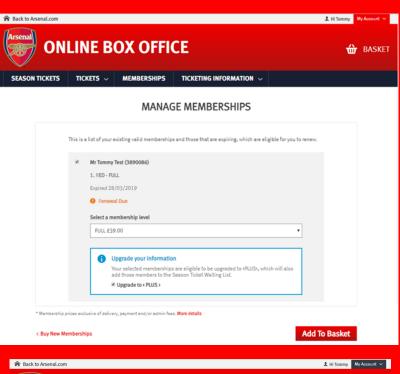

 Type in your membership number and password. Click Login.

 In the notification section click on Action Now.

 Review your information and click Add to basket

 Review the information and click Proceed to checkout.