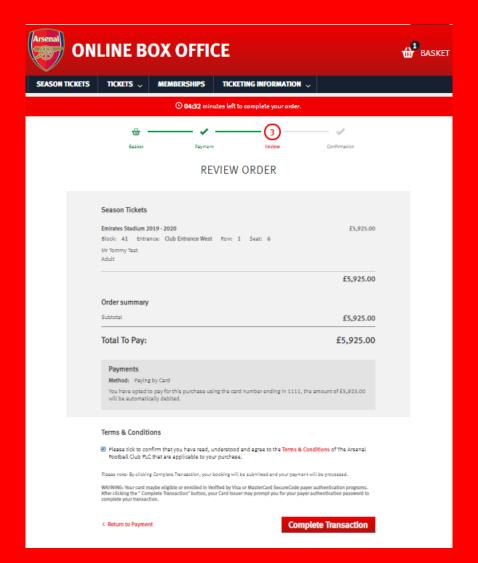

 To pay by Card, enter your payment details, select your delivery option and click the Review Order button.

 Click the box acknowledging your agreement with the Terms
& Conditions of sale. Click Complete Transaction.