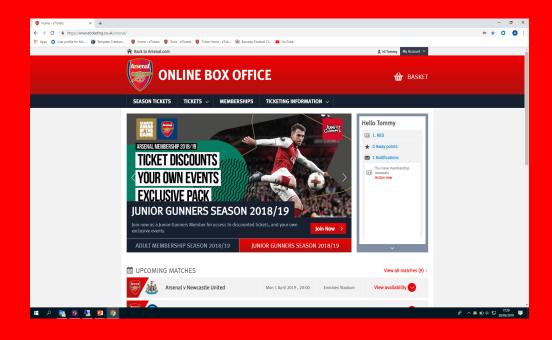

 Type in your membership number and password. Click Login.

 In the notification section click on Action Now.

 Review your information and click Add to basket

 Review the information and click Proceed to checkout.