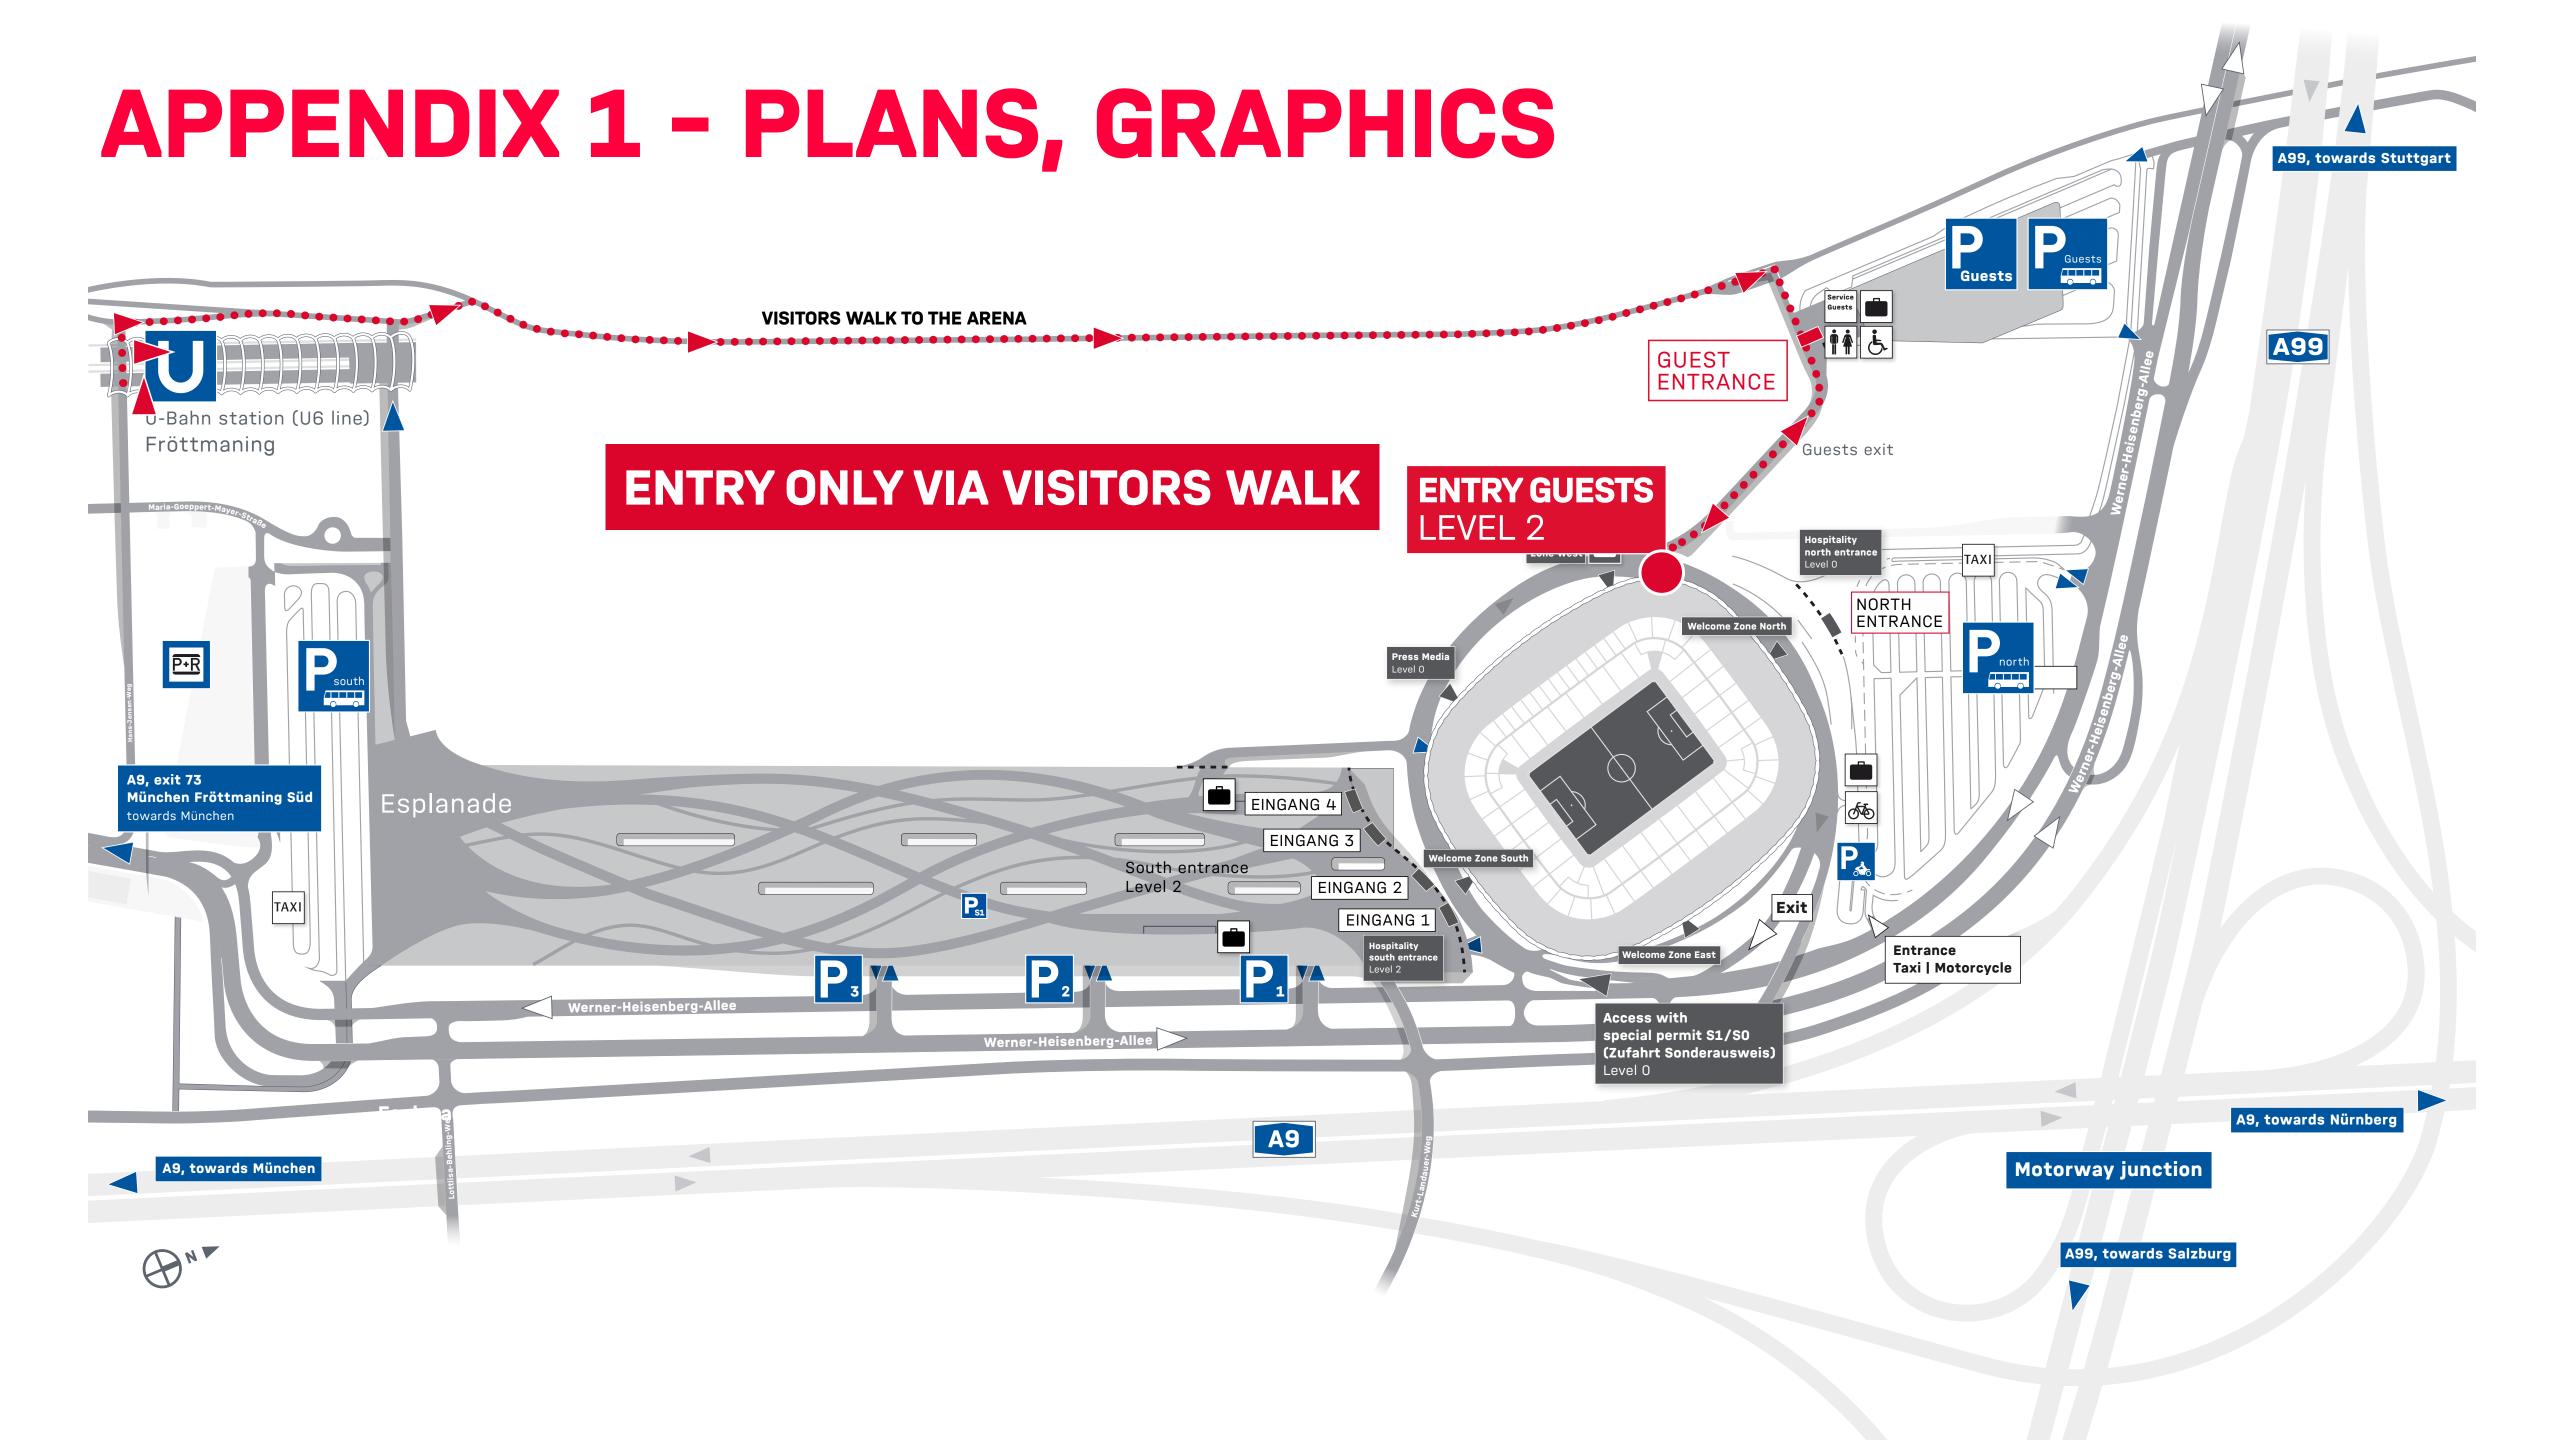

# ALLIANZ ARENA

**STADIUM OPENS** Two and a half hours before kick-off.

**ALCOHOL LIMIT** Entry may be refused to obviously drunken fans.

**ENTRANCE** Only via the entrance for visiting fans (Entrance Guests) — APPENDIX 1

Exception wheelchair user:

Car: parking at car park P1 (Level 3) - entrance via "Eingang Süd" (South entrance) Bus: parking at coach park P Guest - entrance via "Einlass Nord" (North entrance)

**LUGGAGE STORAGE** Permanent depository at the guest entrance. Fee: 2 Euro

Access for all wheelchair users, icluding away fans, at the South entrance (Entrance 1).

**UNDERGROUND LINE** 

Visiting fans (with valid tickets for the supporters section) travelling by underground line will no longer access the south entrance via the esplanade but will instead be led to the entrance for visiting fans via a footpath. — **APPENDIX 1** 

For departure, all visitors use the south esplanade to get to the underground station.

More information on parking: https://allianz-arena.com/en/matchday/how-to-reach-us-and-parking