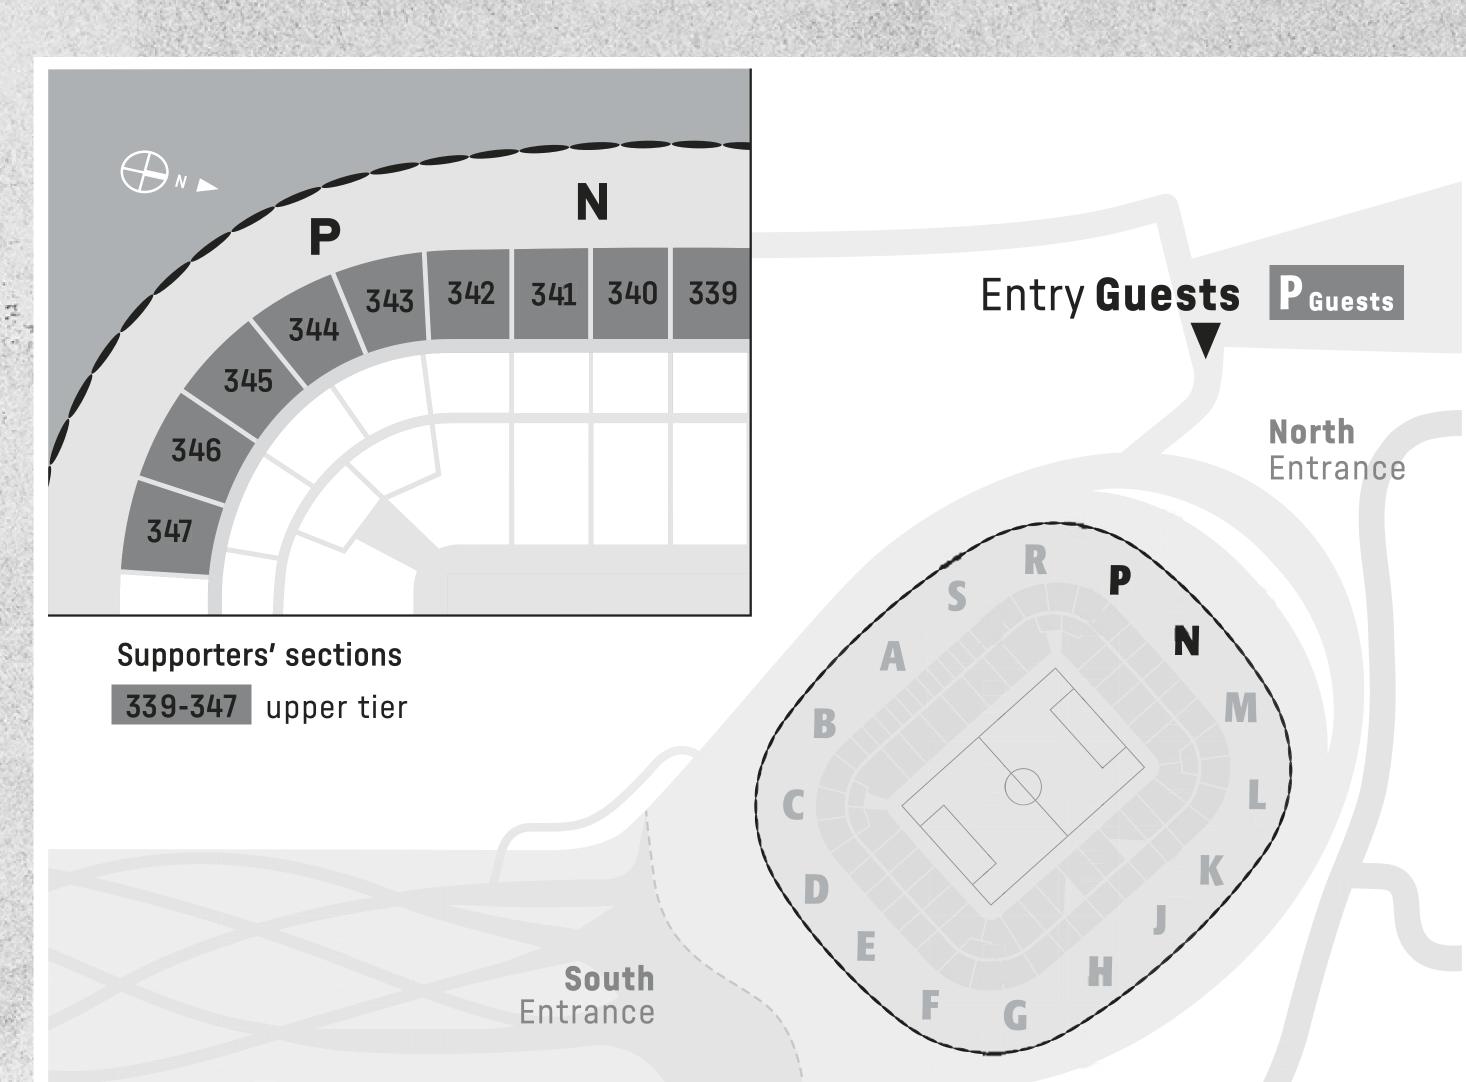

### SUPPORTERS SECTION

**BLOCKS** 339 to 347 — **APPENDIX 2** 

**TURNSTILES** In front of blocks 342, 343, 344 and 345.

Must not be taken into the blocks. Depending on the security situation, a different assessment is possible **FOOD AND DRINKS** 