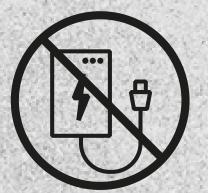

### PROHIBITED (NON EXHAUSTIVE)

- Very large flags
- Camera tripods
- Pyrotechnical devices/fireworks of any kind
- Backpacks, fabric, plastic and gym bags larger than A4 size
- Liquids, metal or glass flasks
- Powerbank over 100g and selfie sticks

POWERBANKS ÜBER | OVER 100G

FOTOSTOCK SELFIE-STICKS

REGENSCHIRME MIT METALLSPITZE | HELME UMBRELLAS WITH METAL SPIKES | HELMETS

KINDERWÄGEN | ROLLATOREN PRAMS | WALKING AIDS

PROFIKAMERAS | KAMERASTATIVE
PROFESSIONAL CAMERAS |
CAMERA TRIPODS